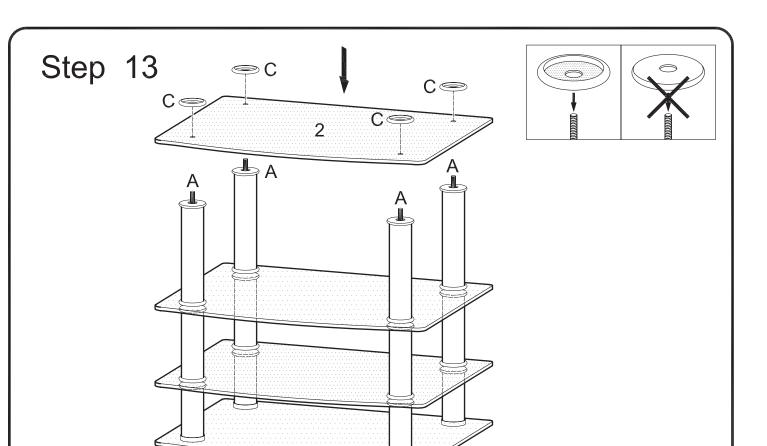

Screw cylinders (3) onto long rods (A). Note that cylinders (3) will fit snuggly inside the decorative rings placed in the previous step.

Screw long rods (A) into cylinders (3).